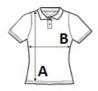

## **SIZE SPECIFICATION (CM)**

|                 | S  | М  | L  | XL | 2XL |  |
|-----------------|----|----|----|----|-----|--|
| Pcs./€          | 50 | 50 | 50 | 50 | 50  |  |
| Body Length (A) | 63 | 65 | 67 | 69 | 71  |  |
| Chest Width (B) | 42 | 45 | 48 | 51 | 54  |  |