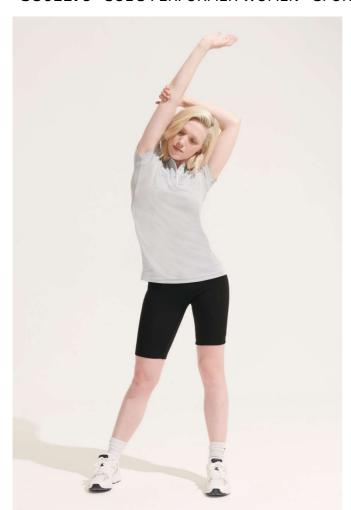

# **S001179** SOL'S PERFORMER WOMEN - SPORTS POLO SHIRT

## **MAIN FEATURES**

180 g/m<sup>2</sup>

#### Quality

100% polyester

#### Style

Short sleeves

Front placket with 3 buttons

Contrasting details on button placket, side slits and neck tape

Suitable for sublimation