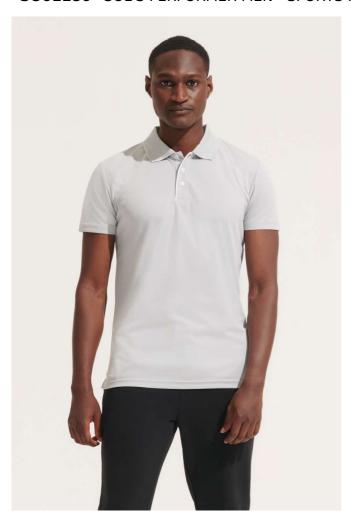

# **S001180** SOL'S PERFORMER MEN - SPORTS POLO SHIRT

### **MAIN FEATURES**

180 g/m<sup>2</sup>

## Quality

100% polyester

#### Style

Short sleeves

Front placket with 3 buttons

Contrasting details on button placket, side slits and neck tape

Suitable for sublimation