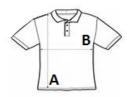

## SIZE SPECIFICATION (CM)

|                 | S  | М  | L  | XL | 2XL |  |
|-----------------|----|----|----|----|-----|--|
| Pcs./€          | 50 | 50 | 50 | 50 | 50  |  |
| Body Length (A) | 70 | 72 | 74 | 76 | 79  |  |
| Chest Width (B) | 49 | 52 | 55 | 58 | 61  |  |