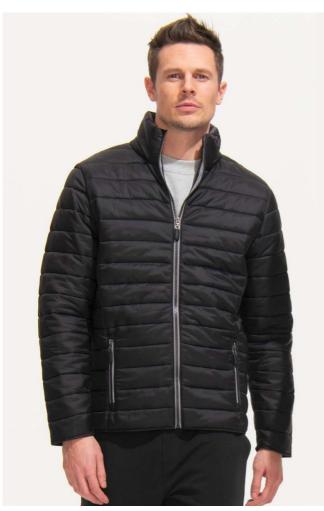

# **SO01193** SOL'S RIDE MEN - LIGHT PADDED JACKET

### Quality

Outside & lining: 100% polyamide Padding: 100% polyester - 180 gsm

#### Style

2 pockets with a zip that matches the lining

High collar, close-fitting cut

Tone-on-tone bias finishing on sleeve ends and bottom

### Suggested Decoration:

Embroidery

## COLORS:

Black

 18 Jun 2025 23:33:27
 Page 1 of 1