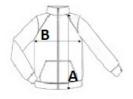

# **SIZE SPECIFICATION (CM)**

|                 | S  | М  | L  | XL | 2XL | 3XL |
|-----------------|----|----|----|----|-----|-----|
| Pcs./€          | 10 | 10 | 10 | 10 | 10  | 10  |
| Body Length (A) | 70 | 72 | 74 | 76 | 78  | 80  |
| Chest Width (B) | 54 | 57 | 60 | 63 | 66  | 69  |