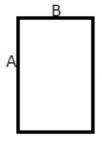

# **SIZE SPECIFICATION (CM)**

|            | U   |
|------------|-----|
| Pcs./€     | 100 |
| Length (A) | 120 |
| Width (B)  | 70  |