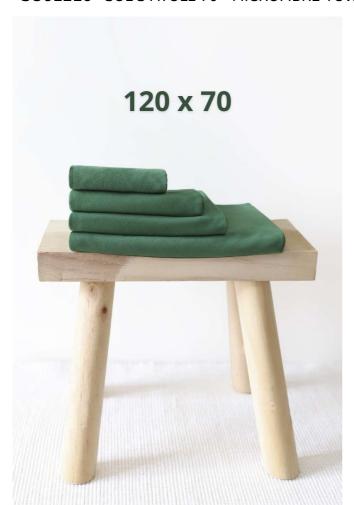

# **SIZE SPECIFICATION (CM)**

|            | U   |
|------------|-----|
| Pcs./€     | 100 |
| Length (A) | 120 |
| Width (B)  | 70  |