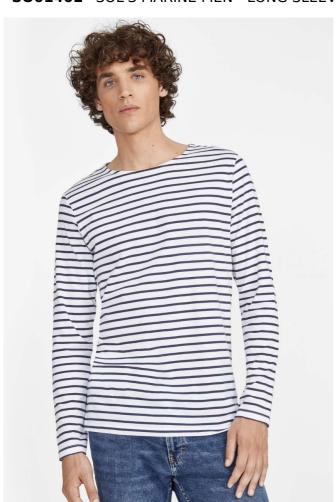

# **SO01402** SOL'S MARINE MEN - LONG SLEEVE STRIPED T-SHIRT

# Quality

100% combed Ringspun cotton

#### Style

Round neck

Fitted cut

Cut and sewn

Chambray details inside neck

White/Red

White/Navy

5 May 2024 19:56:09 Page 1 of 1