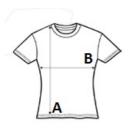

# SIZE SPECIFICATION (CM)

|                 | S  | М  | L  |  |
|-----------------|----|----|----|--|
| Pcs./€          | 50 | 50 | 50 |  |
| Body Length (A) | 62 | 67 | 72 |  |
| Chest Width (B) | 45 | 49 | 53 |  |