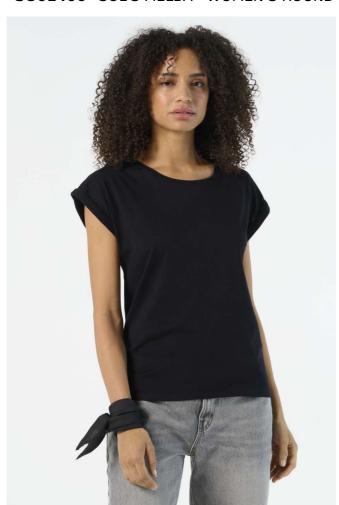

# **SO01406** SOL'S MELBA - WOMEN'S ROUND NECK T-SHIRT

### **MAIN FEATURES**

115 g/m<sup>2</sup>

## Quality

100% combed Ringspun cotton

#### Style

Reinforcing tape on neck

Round neck

Seamless armholes

Turned-up cuffs

Cut and sewn