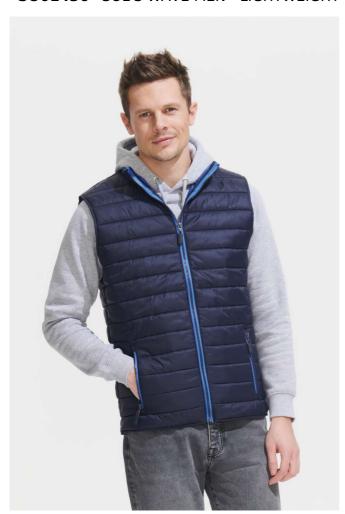

# **S001436** SOL'S WAVE MEN - LIGHTWEIGHT BODYWARMER

#### Style

2 pockets with a fancy zip that matches the lining

High collar, close-fitting cut

Tone-on-tone bias finishing at bottom