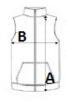

## **SIZE SPECIFICATION (CM)**

|                 | S  | М  | L  | XL | 2XL | 3XL |  |
|-----------------|----|----|----|----|-----|-----|--|
| Pcs./♥          | 10 | 10 | 10 | 10 | 10  | 10  |  |
| Body Length (A) | 68 | 70 | 72 | 74 | 76  | 78  |  |
| Chest Width (B) | 55 | 57 | 59 | 61 | 63  | 65  |  |