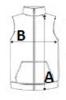

## **SIZE SPECIFICATION (CM)**

|                 | S  | М  | L  | XL | 2XL |  |
|-----------------|----|----|----|----|-----|--|
| Pcs./♥          | 10 | 10 | 10 | 10 | 10  |  |
| Body Length (A) | 60 | 62 | 64 | 66 | 68  |  |
| Chest Width (B) | 47 | 49 | 51 | 53 | 55  |  |