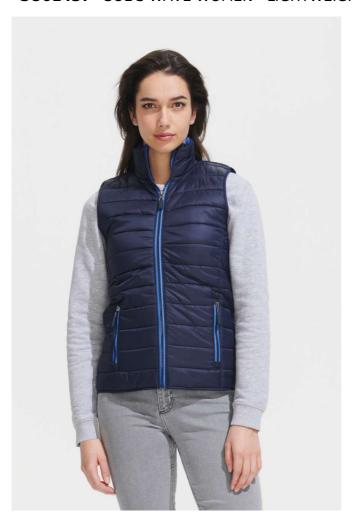

# **S001437** SOL'S WAVE WOMEN - LIGHTWEIGHT BODYWARMER

#### Quality

Outside & lining: 100% polyamide Padding: 100% polyester - 180 gsm

#### Style

2 pockets with a fancy zip that matches the lining

High collar, close-fitting cut

Tone-on-tone bias finishing at bottom