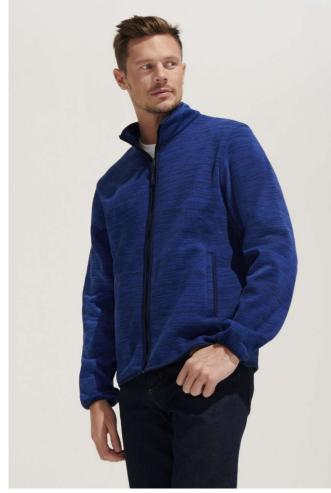

# SO01652 SOL'S TURBO - KNITTED FLEECE JACKET Outlet

## 340 g/m<sup>2</sup> Quality 100% polyester Brushed inside Style Unisex

Zip jacket, mouliné effect 2 pockets High collar

Contrast elasticated binding at cuffs and bottom

#### COLORS:

Bugatti Blue/Navy

Dark Grey/Black