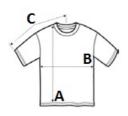

# SIZE SPECIFICATION (CM)

|                 | S     | М  | L     | XL    | 2XL   | 3XL |
|-----------------|-------|----|-------|-------|-------|-----|
| Pcs./�          | 50    | 50 | 50    | 50    | 50    | 50  |
| Body Length (A) | 71.20 | 72 | 72.70 | 73.50 | 74.20 | 75  |
| Chest Width (B) | 50    | 53 | 56    | 59    | 62    | 65  |