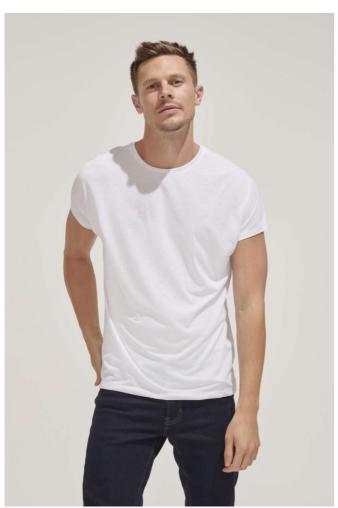

# **SO01704** SOL'S MAGMA MEN - SUBLIMATION T-SHIRT **Outlet**

### Quality

100% polyester with cotton feel

### Style

Ribbed collar with elastane

Short sleeves without armholes

Cut and sewn

## **COLORS:**

White

18 Jun 2025 23:39:20 Page 1 of 1