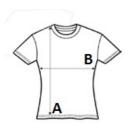

# SIZE SPECIFICATION (CM)

| ` '             |       |    |       |       |       |
|-----------------|-------|----|-------|-------|-------|
|                 | S     | М  | L     | XL    | 2XL   |
| Pcs./₽          | 50    | 50 | 50    | 50    | 50    |
| Body Length (A) | 65.20 | 66 | 66.70 | 67.50 | 68.20 |
| Chest Width (B) | 43    | 46 | 49    | 52    | 55    |