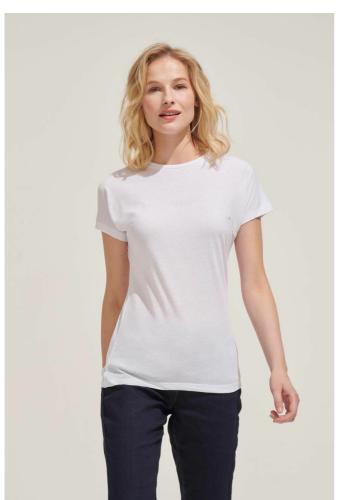

# **S001705** SOL'S MAGMA WOMEN - SUBLIMATION T-SHIRT Outlet

# **MAIN FEATURES**

160 g/m<sup>2</sup>

### Quality

100% polyester with cotton feel

### Style

Ribbed collar with elastane

Short sleeves without armholes

Cut and sewn

# COLORS:

White

19 Jun 2025 02:40:17 Page 1 of 1