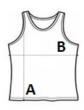

### SIZE SPECIFICATION (CM)

|                 | XS | S  | м  | L  | XL | 2XL |
|-----------------|----|----|----|----|----|-----|
| Pcs./📦          | 50 | 50 | 50 | 50 | 50 | 50  |
| Body Length (A) | 61 | 63 | 65 | 67 | 69 | 71  |
| Chest Width (B) | 35 | 38 | 41 | 44 | 47 | 50  |