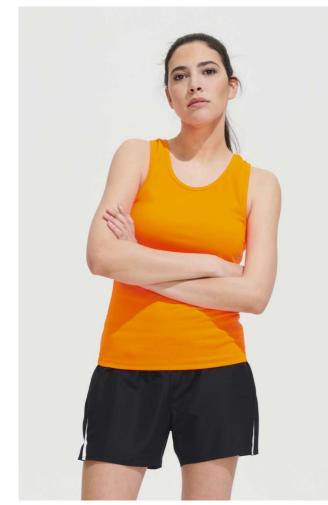

# **SO02117** SOL'S SPORTY TT WOMEN - SPORTS TANK TOP

## Style

Cut and sewn

Close-fitting cut

Racerback

Binding at collar and armholes

### COLORS:

Aqua Black Red Royal

Royal Blue

Neon Green

Neon Orange

Neon Pink 2

Neon Yellow