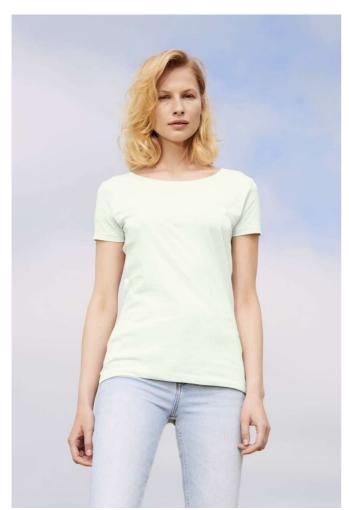

# SO02856 SOL'S MARTIN WOMEN - ROUND-NECK FITTED JERSEY T-SHIRT

#### Style

Ribbed round neck

Taped neck

Fitted cut

Cut and sewn

## COLORS:

Creamy Blue Creamy Green Creamy Pink Dark Khaki French Navy Grey Melange

Mouse Grey Oxblood Red Royal Blue Deep Black White

11 May 2024 20:27:04 Page 1 of 1