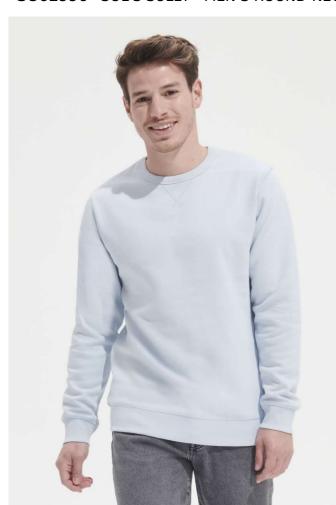

# **S002990** SOL'S SULLY - MEN'S ROUND-NECK SWEATSHIRT

# **MAIN FEATURES**

280 g/m<sup>2</sup>

#### Quality

80% Ringspun cotton - 20% polyester

Brushed lining

Outside: 100% cotton

## Style

Crewneck with stitched V-detail 2x2 ribbed cuffs, collar and hem

Set-in sleeves Cut and sewn

Half moon inside collar

Taped neck

#### Suggested Decoration:

Embroidery