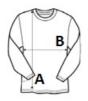

## SIZE SPECIFICATION (CM)

|                 | S  | М  | L  | XL | 2XL |  |
|-----------------|----|----|----|----|-----|--|
| Pcs./€          | 25 | 25 | 25 | 25 | 25  |  |
| Body Length (A) | 71 | 72 | 73 | 74 | 75  |  |
| Chest Width (B) | 51 | 54 | 57 | 60 | 63  |  |