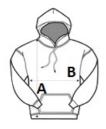

### SIZE SPECIFICATION (CM)

|                 | S  | М  | L  | XL | 2XL |
|-----------------|----|----|----|----|-----|
| Pcs./€          | 25 | 25 | 25 | 25 | 25  |
| Body Length (A) | 68 | 69 | 70 | 71 | 72  |
| Chest Width (B) | 51 | 54 | 57 | 60 | 63  |