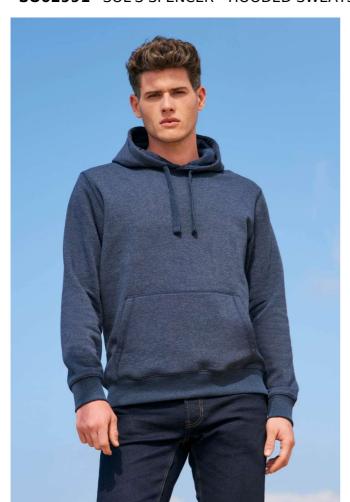

# **S002991** SOL'S SPENCER - HOODED SWEATSHIRT

### **MAIN FEATURES**

280 g/m<sup>2</sup>

### Quality

80% Ringspun cotton - 20% polyester

Brushed lining

Outside: 100% cotton

#### Style

Front pouch pocket

Cut and sewn

Lined hood with drawcord

2x2 ribbed cuffs and hem

Half moon inside collar

Taped neck

#### Suggested Decoration:

Embroidery