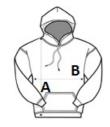

#### SIZE SPECIFICATION (CM)

|                 | S  | м  | L  | XL |
|-----------------|----|----|----|----|
| Pcs./📦          | 25 | 25 | 25 | 25 |
| Body Length (A) | 63 | 64 | 65 | 66 |
| Chest Width (B) | 47 | 50 | 53 | 56 |