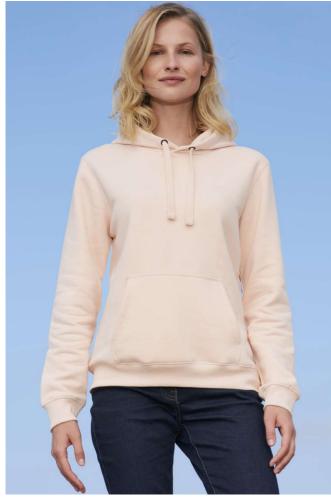

# SO03103 SOL'S SPENCER WOMEN - HOODED SWEATSHIRT Outlet

### 280 g/m<sup>2</sup>

Quality80% Ringspun cotton - 20% polyesterBrushed liningOutside: 100% cottonStyleFront pouch pocketCut and sewnLined hood with drawcord2x2 ribbed cuffs and hemHalf moon inside collarTaped neck