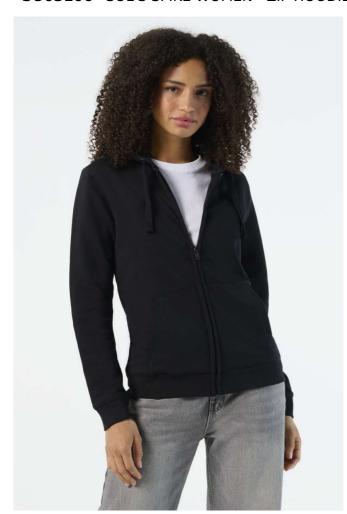

# SO03106 SOL'S SPIKE WOMEN - ZIP HOODIE

## COLORS:

Black

19 Jun 2025 04:16:29 Page 1 of 1