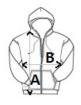

### SIZE SPECIFICATION (CM)

|                 | S  | М  | L  | XL |
|-----------------|----|----|----|----|
| Pcs./€          | 25 | 25 | 25 | 25 |
| Body Length (A) | 63 | 64 | 65 | 66 |
| Chest Width (B) | 47 | 50 | 53 | 56 |