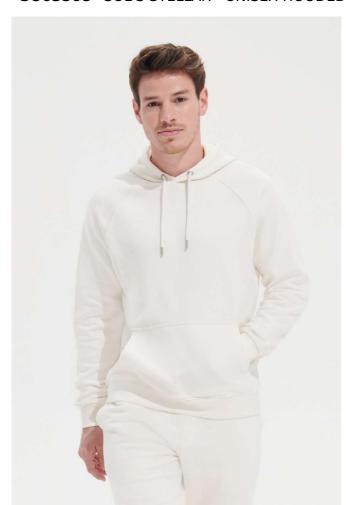

# **S003568** SOL'S STELLAR - UNISEX HOODED SWEATSHIRT

### **MAIN FEATURES**

280 g/m<sup>2</sup>

#### Quality

80% organically grown cotton - 20% recycled polyester

3 varns

Brushed lining

Outside: 100% organic cotton

Style

Cut and sewn

Raglan sleeves

2x2 ribbed cuffs and hem

Half moon inside collar

Neck tape

Drawstring with metal eyelets and stoppers

Jersey lined hood