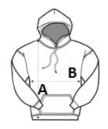

### SIZE SPECIFICATION (CM)

|                 | XS | S  | М  | L  | XL | 2XL | 3XL |
|-----------------|----|----|----|----|----|-----|-----|
| Pcs./€          | 25 | 25 | 25 | 25 | 25 | 25  | 25  |
| Body Length (A) | 65 | 68 | 69 | 70 | 71 | 72  | 73  |
| Chest Width (B) | 49 | 52 | 55 | 58 | 61 | 64  | 67  |