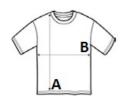

### SIZE SPECIFICATION (CM)

|                 | XS | S  | м  | L  | XL |
|-----------------|----|----|----|----|----|
| Pcs./📦          | 50 | 50 | 50 | 50 | 50 |
| Body Length (A) | 59 | 61 | 63 | 65 | 67 |
| Chest Width (B) | 53 | 56 | 59 | 62 | 65 |