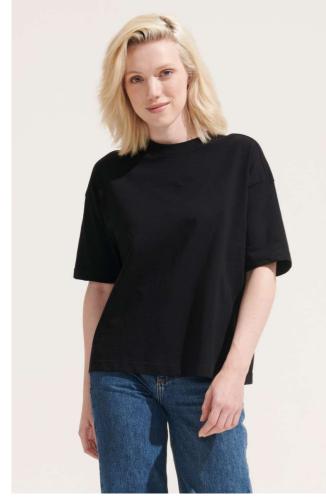

# SO03807 SOL'S BOXY WOMEN'S OVERSIZED T-SHIRT

## Quality

100% combed organic cotton - In conversion

- Style
- Round neck Neck tape
- Cut and sewn

Drop sleeves

#### COLORS:

Linen

Deep Black

French Navy

Light Yellow Lilac

Off White