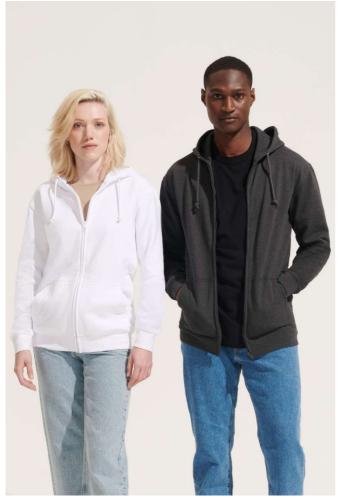

# SO03812 SOL'S CARTER - UNISEX FULL-ZIP HOODIE New

### 280 g/m<sup>2</sup>

QualityBrushed fleece 28080% cotton - 20% GRS certified recycled polyesterStyleSet-in sleevesCut and sewn1x1 ribbed cuffs and bottomKangaroo pocketLined hood with tone-on-tone drawstring and metal eyeletsFront fastening with concealed zipTone-on-tone injected plastic zip with tone-on-tone metal zip pullerJersey half moon and neck tape inside collar