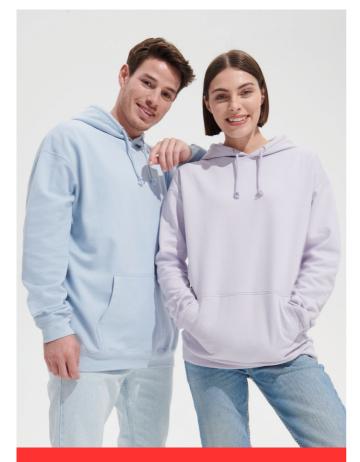

# SO03815 SOL'S CONDOR - UNISEX HOODED SWEATSHIRT

## MAIN FEATURES

280 g/m<sup>2</sup> Quality - Brushed fleece 280 80% cotton - 20% recycled polyester Style - Set-in sleeves 1x1 ribbed cuffs, collar and hem Kangaroo pocket Lined hood with tone-on-tone drawstring and metal eyelets

### Side-seamed construction

For the tubular version click here!

**Country Of Origin:** Pakistan

Pakislan

2025: p. 1802024: p. 21