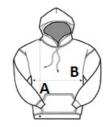

#### SIZE SPECIFICATION (CM)

|                 | XS | S  | м  | L  | XL | 2XL | 3XL | 4XL | 5XL |
|-----------------|----|----|----|----|----|-----|-----|-----|-----|
| Pcs./           | 25 | 25 | 25 | 25 | 25 | 25  | 25  | 25  | 25  |
| Body Length (A) | 68 | 71 | 72 | 74 | 75 | 77  | 79  | 81  | 83  |
| Chest Width (B) | 50 | 53 | 56 | 61 | 65 | 68  | 71  | 75  | 79  |