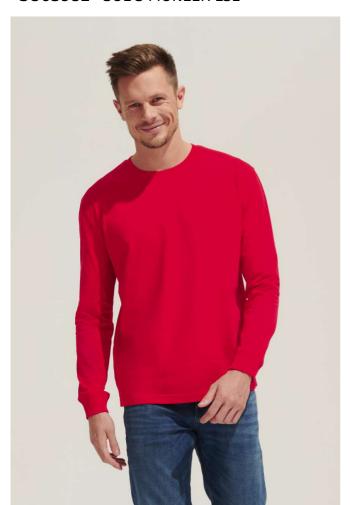

# SO03982 SOL'S PIONEER LSL

## **MAIN FEATURES**

175 g/m<sup>2</sup>

### Quality

100% organic cotton - in conversion

Natural finish for a softer and smoother feel

#### Style

Ribbed round neck

Neck tape

Long sleeves

Cuffs with heavyweight 2x1 ribbing

Cut and sewn

Comfortable cut

Side slits