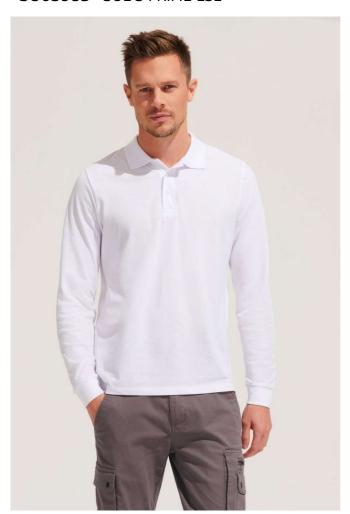

# SO03983 SOL'S PRIME LSL

### **MAIN FEATURES**

200 g/m<sup>2</sup>

### Quality

65% polyester - 35% Ringspun cotton

#### Style

1x1 ribbed collar and cuffs

Neck tape

Long sleeves

Placket with 3 tone-on-tone buttons

Reinforced stitched on the shoulders

Cut and sewn

Spare button on the inner side seam

# COLORS:

Dark Grey

French Navy

White

18 Jun 2025 23:30:55 Page 1 of 1