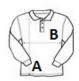

## SIZE SPECIFICATION (CM)

|                 | S  | М  | L  | XL | 2XL | 3XL |
|-----------------|----|----|----|----|-----|-----|
| Pcs./€          | 50 | 50 | 50 | 50 | 50  | 50  |
| Body Length (A) | 70 | 72 | 74 | 76 | 78  | 80  |
| Chest Width (B) | 50 | 53 | 56 | 59 | 62  | 64  |