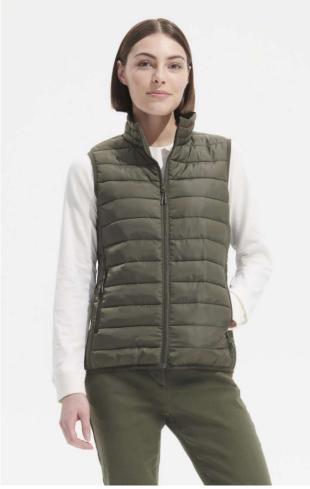

# **SO04021** SOL'S STREAM BW WOMEN - LIGHTWEIGHT BODYWARMER

# 280 g/m<sup>2</sup>

Quality Outer fabric and lining: 100% polyester Padding: 100% polyester down

#### Style

Front fastening and side pockets with tone-on-tone nylon zip Tone-on-tone metal sliders with black fancy zip pullers

High collar

Tone-on-tone elasticated bias binding at armholes and bottom Storage bag