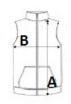

#### SIZE SPECIFICATION (CM)

|                 | S  | м  | L  | XL | 2XL |
|-----------------|----|----|----|----|-----|
| Pcs./ŵ          | 10 | 10 | 10 | 10 | 10  |
| Body Length (A) | 60 | 62 | 63 | 64 | 65  |
| Chest Width (B) | 48 | 51 | 54 | 57 | 60  |