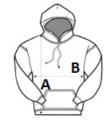

## SIZE SPECIFICATION (CM)

|                 | 4A | 6A | 8A | 10A | 12A | 14A |
|-----------------|----|----|----|-----|-----|-----|
| Pcs./🗭          | 25 | 25 | 25 | 25  | 25  | 25  |
| Body Length (A) | 45 | 50 | 54 | 58  | 62  | 65  |
| Chest Width (B) | 36 | 38 | 41 | 44  | 47  | 50  |