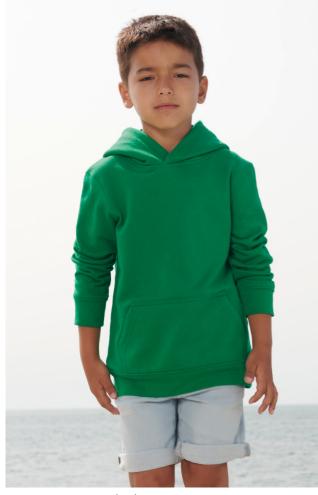

# SO04238 SOL'S CONDOR KIDS' - HOODED SWEATSHIRT

## MAIN FEATURES

280 g/m<sup>2</sup>
Quality
Brushed fleece 280
80% cotton - 20% GRS certified recycled polyester
Style
Set-in sleeves
Cut and sewn
1x1 ribbed cuffs and bottom
Kangaroo pocket
Lined hood
Jersey half moon and neck tape inside collar
Relaxed fit