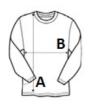

## **SIZE SPECIFICATION (CM)**

|                 | 4A | 6A | 8A | 10A | 12A | 14A |
|-----------------|----|----|----|-----|-----|-----|
| Pcs./€          | 25 | 25 | 25 | 25  | 25  | 25  |
| Body Length (A) | 44 | 49 | 54 | 58  | 62  | 65  |
| Chest Width (B) | 36 | 38 | 41 | 44  | 47  | 50  |