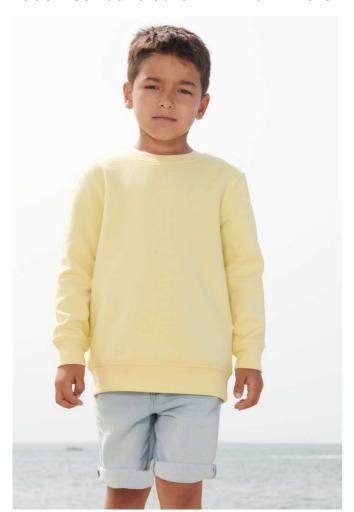

# **SO04239** SOL'S COLUMBIA KIDS' - KIDS' SWEATSHIRT

### **MAIN FEATURES**

280 g/m<sup>2</sup>

### Quality

Brushed fleece 280

80% cotton - 20% GRS certified recycled polyester

#### Style

Round neck

Set-in sleeves

Cut and sewn

1x1 ribbed cuffs, neck and bottom

Jersey half moon and neck tape inside collar

Relaxed fit