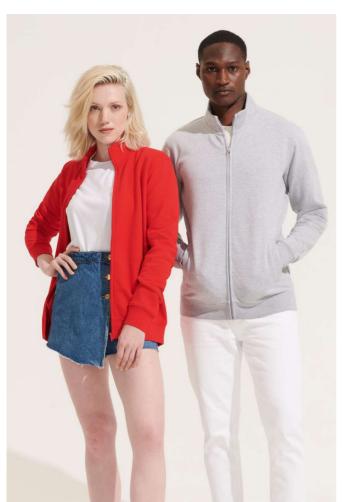

# **SO04240** SOL'S COOPER - UNISEX FULL-ZIP SWEATSHIRT New

### Quality

Brushed fleece 280

80% cotton - 20% GRS certified recycled polyester

#### Style

Set-in sleeves

Cut and sewn

1x1 ribbed cuffs and bottom

Side pockets

Front fastening with concealed zip

Tone-on-tone injected plastic zip with tone-on-tone metal zip puller

Jersey half moon and neck tape inside collar