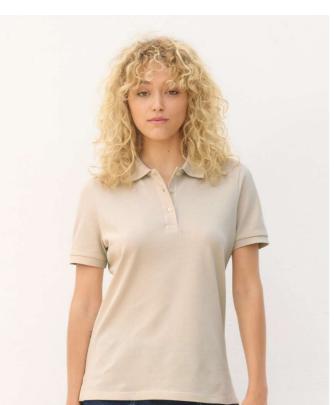

# **SO04440** SOL'S PACIFIC WOMEN - POLO SHIRT New

#### Quality

Piqué 210

100% combed ringspun cotton

#### Style

NEW FIT - comfortable fit

Short sleeves

Cut and sewn

Ribbed collar and cuffs with elastane

Neck tape

Reinforced placket with with 3 pearlised buttons

Straight bottom with reinforced side slits