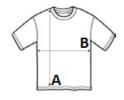

## SIZE SPECIFICATION (CM)

|                 | xs | S  | М  | L  | XL | 2XL | 3XL |
|-----------------|----|----|----|----|----|-----|-----|
| Pcs./�          | 50 | 50 | 50 | 50 | 50 | 50  | 50  |
| Body Length (A) | 58 | 61 | 64 | 67 | 69 | 71  | 74  |
| Chest Width (B) | 45 | 47 | 49 | 51 | 54 | 57  | 60  |