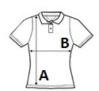

## SIZE SPECIFICATION (CM)

|                 | XS | S  | М  | L  | XL | 2XL | 3XL |
|-----------------|----|----|----|----|----|-----|-----|
| Pcs./€          | 50 | 50 | 50 | 50 | 50 | 50  | 50  |
| Body Length (A) | 67 | 70 | 72 | 73 | 75 | 77  | 79  |
| Chest Width (B) | 45 | 48 | 50 | 53 | 56 | 59  | 62  |