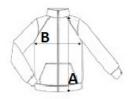

# SIZE SPECIFICATION (CM)

|                 | S  | М  | L  | XL | 2XL |  |
|-----------------|----|----|----|----|-----|--|
| Pcs./€          | 10 | 10 | 10 | 10 | 10  |  |
| Body Length (A) | 60 | 62 | 64 | 66 | 68  |  |
| Chest Width (B) | 49 | 52 | 55 | 58 | 61  |  |