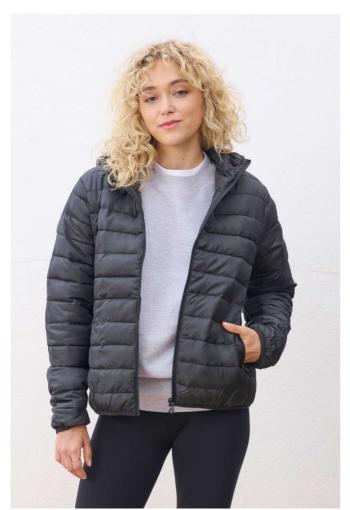

# SO04445 SOL'S STREAM HOODED WOMEN - LIGHTWEIGHT HOODED PADDED JACKET New

# **MAIN FEATURES**

280 g/m<sup>2</sup>

#### Quality

Taffeta 280T

Outer fabric and lining: 100% recycled polyester

Padding: 100% polyester down

#### Style

Front fastening and side pockets with tone-on-tone nylon zip

Tone-on-tone metal sliders with black fancy zip pullers

Hood with elasticated opening

Tone-on-tone elasticated bias binding at cuffs and bottom