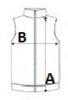

# **SIZE SPECIFICATION (CM)**

|                 | 4A | 6A | 8A | 10A | 12A | 14A |
|-----------------|----|----|----|-----|-----|-----|
| Pcs./€          | 20 | 20 | 20 | 20  | 20  | 20  |
| Body Length (A) | 40 | 43 | 47 | 50  | 54  | 58  |
| Chest Width (B) | 35 | 38 | 41 | 44  | 47  | 50  |