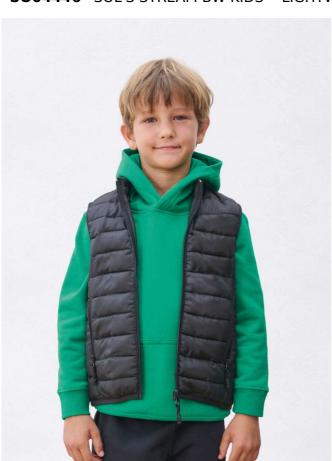

# **SO04446** SOL'S STREAM BW KIDS' - LIGHTWEIGHT PADDED BODYWARMER New

# **MAIN FEATURES**

280 g/m<sup>2</sup>

### Quality

Taffeta 280T

Outer fabric and lining: 100% recycled polyester

#### Style

Front fastening and side pockets with tone-on-tone nylon zip

Tone-on-tone metal sliders with tone-on-tone taffeta zip pullers

High collar

Tone-on-tone elasticated bias binding at armholes and bottom Storage bag