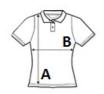

## SIZE SPECIFICATION (CM)

|                 | S  | м  | L  | XL | 2XL |
|-----------------|----|----|----|----|-----|
| Pcs./ŵ          | 50 | 50 | 50 | 50 | 50  |
| Body Length (A) | 61 | 63 | 65 | 67 | 69  |
| Chest Width (B) | 43 | 46 | 49 | 52 | 55  |