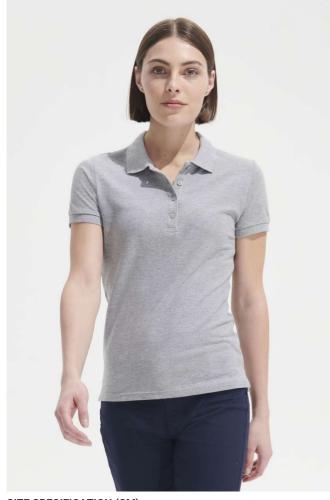

# 210 g/m<sup>2</sup>

Quality 100% combed Ringspun cotton Style Rib collar and cuffs Reinforcing tape on neck Short sleeves Fitted cut

Tone on tone 4 button placket Straight hem with side slits Cut and sewn

## COLORS:

Black Sky Blue Grey Melange
White

Navy

Red

Royal Blue

Sand