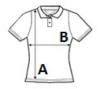

## SIZE SPECIFICATION (CM)

|                 | S  | М  | L  | XL | 2XL |  |
|-----------------|----|----|----|----|-----|--|
| Pcs./€          | 50 | 50 | 50 | 50 | 50  |  |
| Body Length (A) | 61 | 63 | 65 | 67 | 69  |  |
| Chest Width (B) | 43 | 46 | 49 | 52 | 55  |  |