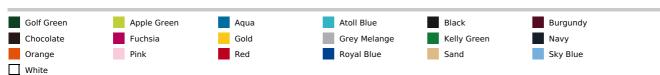

FEATURES**

170 g/m<sup>2</sup>

### Quality

100% combed Ringspun cotton

### Style

Rib collar and cuffs

Reinforcing tape on neck

Short sleeves

Fitted cut

Tone on tone 4 button placket

Straight hem with side slits

Cut and sewn

Spare button on the inside seam

## Suggested Decoration:

Digital printing (DTF), Embroidery, Flex, Heat transfer, Screen printing

## **Country Of Origin:**

Bangladesh



**2025: p. 80 2025: p. 80 2025: p. 80** 

**2024: p. 252 2024: p. 252 2024: p. 252 2024: p. 252** 



## SIZE SPECIFICATION (CM)

|                 | S  | М  | L  | XL | 2XL |  |
|-----------------|----|----|----|----|-----|--|
| Pcs./€          | 50 | 50 | 50 | 50 | 50  |  |
| Body Length (A) | 61 | 63 | 65 | 67 | 69  |  |
| Chest Width (B) | 43 | 46 | 49 | 52 | 55  |  |



# COLORS:



18 Jun 2025 23:46:17 Page 1 of 1