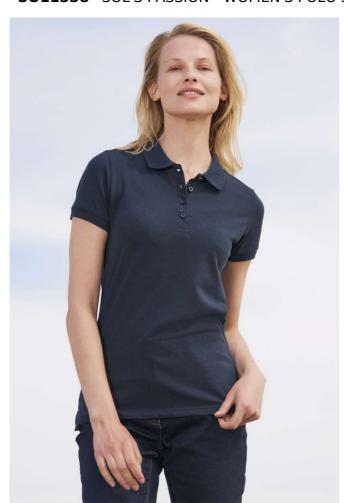

# **SO11338** SOL'S PASSION - WOMEN'S POLO SHIRT

### Quality

100% combed Ringspun cotton

### Style

Rib collar and cuffs

Reinforcing tape on neck

Short sleeves

Fitted cut

Tone on tone 4 button placket

Straight hem with side slits

Cut and sewn

Spare button on the inside seam