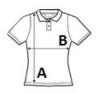

## SIZE SPECIFICATION (CM)

|                 | S  | М  | L  | XL | 2XL |
|-----------------|----|----|----|----|-----|
| Pcs./€          | 50 | 50 | 50 | 50 | 50  |
| Body Length (A) | 61 | 63 | 65 | 67 | 69  |
| Chest Width (B) | 42 | 45 | 48 | 51 | 54  |