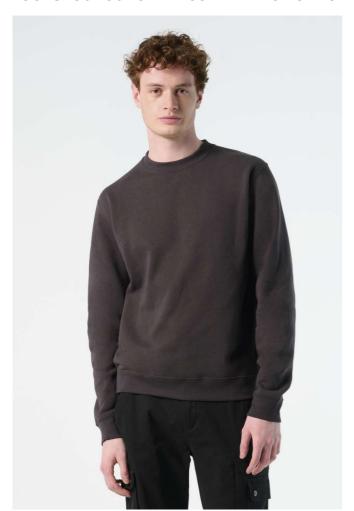

# **SO13250** SOL'S NEW SUPREME - UNISEX SWEATSHIRT

#### Quality

50% Ringspun cotton - 50% polyester

#### Style

Unisex

Reinforcing tape on collar

Elastane rib cuffs, collar and hem

Set-in sleeves

Cut and sewn