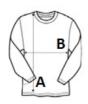

## **SIZE SPECIFICATION (CM)**

|                 | XS | S  | М  | L  | XL | 2XL | 3XL |  |
|-----------------|----|----|----|----|----|-----|-----|--|
| Pcs./€          | 25 | 25 | 25 | 25 | 25 | 25  | 25  |  |
| Body Length (A) | 67 | 68 | 69 | 70 | 71 | 72  | 73  |  |
| Chest Width (B) | 48 | 51 | 54 | 57 | 60 | 63  | 66  |  |