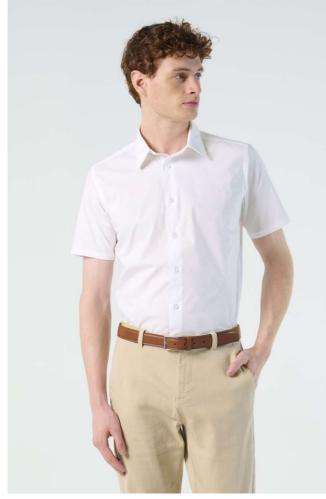

# SO17030 SOL'S BROADWAY - SHORT SLEEVE STRETCH MEN'S SHIRT

# 140 g/m<sup>2</sup> Quality 97% cotton - 3% elastane Style Fitted cut Short sleeves Single button collar

7 tone-on-tone button placket