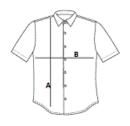

## SIZE SPECIFICATION (CM)

|                 | S  | М  | L  | XL | 2XL | 3XL |
|-----------------|----|----|----|----|-----|-----|
| Pcs./🗭          | 20 | 20 | 20 | 20 | 20  | 20  |
| Body Length (A) | 76 | 78 | 80 | 82 | 84  | 86  |
| Chest Width (B) | 54 | 57 | 60 | 63 | 66  | 69  |