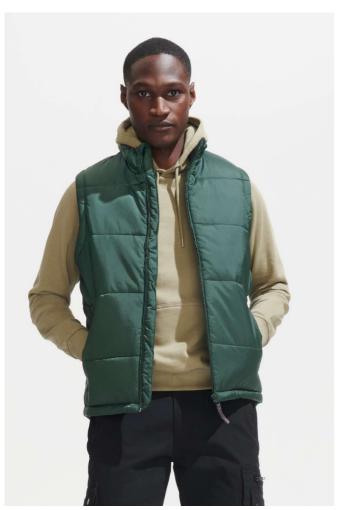

# **SO44002** SOL'S WARM - QUILTED BODYWARMER

### Quality

100% polyamide

100% polyester lining and padding

AC coating

### Style

Zipped opening

2 side zipped pockets