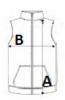

## SIZE SPECIFICATION (CM)

|                 | S  | М  | L  | XL | 2XL | 3XL | 4XL | 5XL |  |
|-----------------|----|----|----|----|-----|-----|-----|-----|--|
| Pcs./₽          | 10 | 10 | 10 | 10 | 10  | 10  | 10  | 10  |  |
| Body Length (A) | 67 | 69 | 71 | 73 | 75  | 78  | 81  | 84  |  |
| Chest Width (B) | 56 | 59 | 62 | 65 | 68  | 71  | 74  | 77  |  |