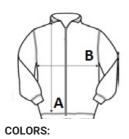

### SIZE SPECIFICATION (CM)

|                 | S  | м  | L  | XL | 2XL |
|-----------------|----|----|----|----|-----|
| Pcs./🕡          | 30 | 30 | 30 | 30 | 30  |
| Body Length (A) | 73 | 76 | 79 | 82 | 84  |
| Chest Width (B) | 63 | 65 | 67 | 69 | 72  |