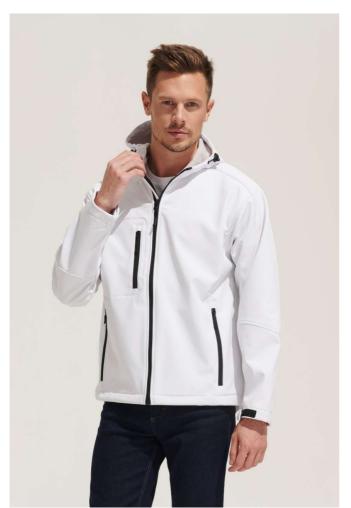

# **SO46602** SOL'S REPLAY MEN - HOODED SOFTSHELL

### Style

2 zipped side pockets and 1 zipped chest pocket

Adjustable waist drawstring

Adjustable cuffs with self-gripping fastener

Hood with drawstring