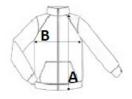

## **SIZE SPECIFICATION (CM)**

|                 | XS | S  | М  | L  | XL | 2XL | 3XL |
|-----------------|----|----|----|----|----|-----|-----|
| Pcs./€          | 10 | 10 | 10 | 10 | 10 | 10  | 10  |
| Body Length (A) | 66 | 68 | 70 | 72 | 74 | 76  | 78  |
| Chest Width (B) | 54 | 56 | 59 | 62 | 65 | 68  | 71  |