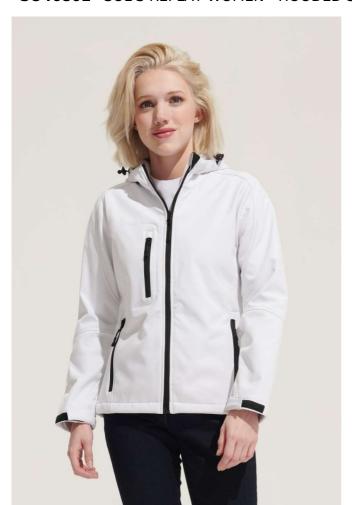

# **SO46802** SOL'S REPLAY WOMEN - HOODED SOFTSHELL

### Style

2 zipped side pockets and 1 zipped chest pocket

Adjustable waist drawstring

Adjustable cuffs with self-gripping fastener

Hood with drawstring