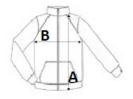

## SIZE SPECIFICATION (CM)

|                 | S  | М  | L  | XL | 2XL |  |
|-----------------|----|----|----|----|-----|--|
| Pcs./€          | 10 | 10 | 10 | 10 | 10  |  |
| Body Length (A) | 64 | 66 | 68 | 70 | 72  |  |
| Chest Width (B) | 47 | 50 | 53 | 56 | 59  |  |