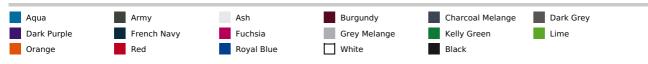

# **SO47101** SOL'S SNAKE - UNISEX HOODED SWEATSHIRT





### MAIN FEATURES

## 280 g/m<sup>2</sup> Quality

50% Ringspun cotton - 50% polyester

# Style

Elastane rib on hem and cuffs Set-in sleeves

Kangaroo pocket

Lined and unlined hood with tone on tone drawstring

Fitted cut

#### Suggested Decoration:

Embroidery, Flex, Heat transfer, Screen printing

Country Of Origin:

Pakistan



🖅 2024: **p. 401** 



### SIZE SPECIFICATION (CM)

|                 | XS | S  | м  | L  | XL | 2XL | 3XL | 4XL |
|-----------------|----|----|----|----|----|-----|-----|-----|
| Pcs./📦          | 20 | 20 | 20 | 20 | 20 | 20  | 20  | 20  |
| Body Length (A) | 66 | 68 | 69 | 71 | 72 | 74  | 75  | 75  |
| Chest Width (B) | 48 | 51 | 54 | 57 | 60 | 63  | 66  | 69  |



### COLORS: