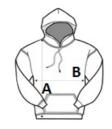

### SIZE SPECIFICATION (CM)

|                 | XS | S  | м  | L  | XL | 2XL | 3XL | 4XL |
|-----------------|----|----|----|----|----|-----|-----|-----|
| Pcs./📦          | 20 | 20 | 20 | 20 | 20 | 20  | 20  | 20  |
| Body Length (A) | 66 | 68 | 69 | 71 | 72 | 74  | 75  | 75  |
| Chest Width (B) | 48 | 51 | 54 | 57 | 60 | 63  | 66  | 69  |