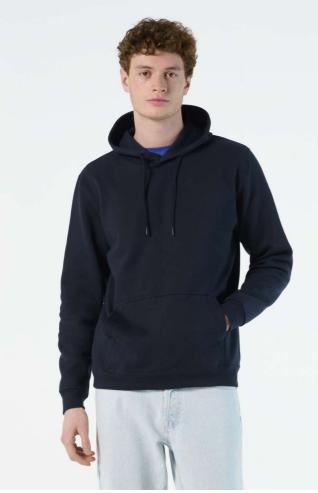

# **SO47101** SOL'S SNAKE - UNISEX HOODED SWEATSHIRT

## 280 g/m<sup>2</sup> Quality

50% Ringspun cotton - 50% polyester

# Style

Elastane rib on hem and cuffs Set-in sleeves

Kangaroo pocket

Lined and unlined hood with tone on tone drawstring

Fitted cut