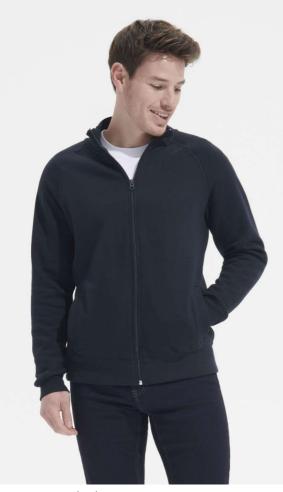

# SO47200 SOL'S SUNDAE - MEN'S ZIPPED JACKET

### 280 g/m<sup>2</sup>

Quality

50% Ringspun cotton - 50% polyester

### Style

2x2 elastane rib collar, hem and cuffs

High collar Raglan sleeves

2 side pockets

Cut and sewn