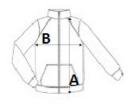

### SIZE SPECIFICATION (CM)

|                 | S  | М  | L  | XL | 2XL |
|-----------------|----|----|----|----|-----|
| Pcs./ŵ          | 20 | 20 | 20 | 20 | 20  |
| Body Length (A) | 69 | 71 | 73 | 75 | 77  |
| Chest Width (B) | 51 | 54 | 57 | 60 | 63  |