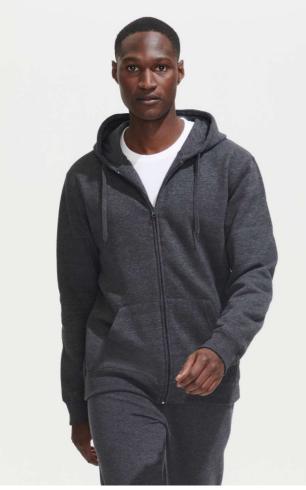

# **SO47800** SOL'S SEVEN MEN - JACKET WITH LINED HOOD

## Style

Elastane rib hem and cuffs Set-in sleeves

2 kangaroo pockets

Lined hood with tone on tone drawstring Hidden zipper

Straight cut

Cut and sewn