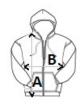

### SIZE SPECIFICATION (CM)

|                 | S  | м  | L  | XL | 2XL | 3XL |
|-----------------|----|----|----|----|-----|-----|
| Pcs./🗭          | 20 | 20 | 20 | 20 | 20  | 20  |
| Body Length (A) | 69 | 71 | 73 | 75 | 77  | 79  |
| Chest Width (B) | 51 | 54 | 57 | 60 | 63  | 66  |