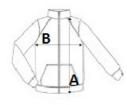

## SIZE SPECIFICATION (CM)

|                 | S  | м  | L  | XL | 2XL |
|-----------------|----|----|----|----|-----|
| Pcs./ŵ          | 20 | 20 | 20 | 20 | 20  |
| Body Length (A) | 62 | 64 | 66 | 68 | 70  |
| Chest Width (B) | 48 | 51 | 54 | 57 | 60  |