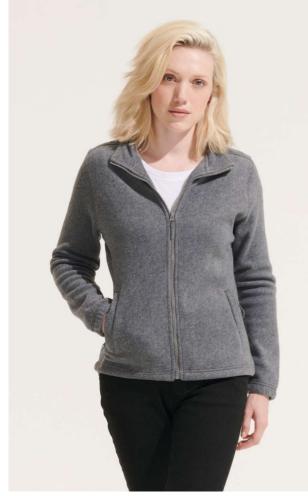

# **S054500** SOL'S NORTH WOMEN - ZIPPED FLEECE JACKET

## MAIN FEATURES

| 300 g/m <sup>2</sup>             |
|----------------------------------|
| Quality                          |
| 100% polyester high density      |
| Style                            |
| Short cut                        |
| Anti-pilling                     |
| Reinforcing tape on neck         |
| High lined collar                |
| 2 zipped pockets with flap       |
| Fitted cut                       |
| Elasticated cuffs                |
| Back half-moon yoke              |
| Elasticated drawstring at bottom |