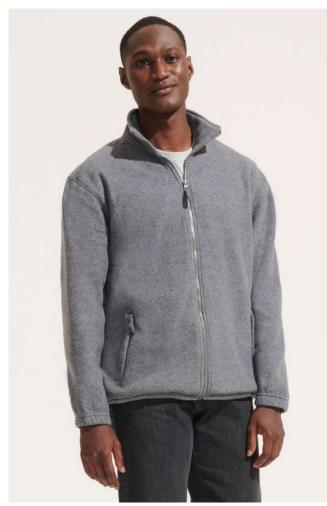

# **SO55000** SOL'S NORTH MEN - ZIPPED FLEECE JACKET

#### Style

Short cut

Anti-pilling

Reinforcing tape on neck

High lined collar

2 zipped pockets with flap

Fitted cut

Elasticated cuffs

Back half-moon yoke

Elasticated drawstring at bottom