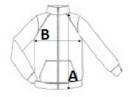

## SIZE SPECIFICATION (CM)

|                 | XS | S  | М  | L  | XL | 2XL | 3XL | 4XL | 5XL |
|-----------------|----|----|----|----|----|-----|-----|-----|-----|
| Pcs./€          | 20 | 20 | 20 | 20 | 20 | 20  | 20  | 20  | 20  |
| Body Length (A) | 68 | 70 | 72 | 74 | 76 | 78  | 80  | 82  | 84  |
| Chest Width (B) | 56 | 58 | 60 | 63 | 66 | 69  | 72  | 75  | 78  |