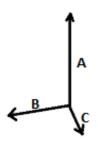

# **SIZE SPECIFICATION (CM)**

|                                   | U  |
|-----------------------------------|----|
| Pcs./€                            | 20 |
| Pcs./©<br>Height (A)<br>Width (B) | 30 |
| Width (B)                         | 62 |
| Depth (C)                         | 26 |