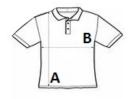

#### SIZE SPECIFICATION (CM)

|                   | XS    | S     | М     | L  | XL    | 2XL   | 3XL   | 4XL | 5XL   |
|-------------------|-------|-------|-------|----|-------|-------|-------|-----|-------|
| Pcs./€            | 30    | 30    | 30    | 30 | 30    | 30    | 30    | 30  | 30    |
| Body Length (A)   | 68    | 70    | 72    | 74 | 76    | 78    | 80    | 82  | 84    |
| Chest Width (B)   | 47    | 50    | 53    | 56 | 59    | 62    | 65    | 8   | 71    |
| Sleeve Length (C) | 19.75 | 50.50 | 21.25 | 22 | 22.75 | 23.50 | 24.25 | 25  | 25.75 |