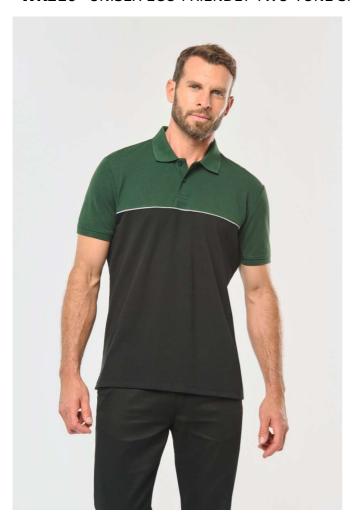

# WK210 UNISEX ECO-FRIENDLY TWO-TONE SHORT SLEEVE POLO SHIRT

### **MAIN FEATURES**

220 g/m<sup>2</sup>

60% cotton/40% polyester

Made from 60% combed cotton and 40% recycled polyester

Piaué kni

Anti-pilling treatment

Washable at 60°C

Slim fit

Placket with 2 matching buttons

1x1 ribbed collar with contrasting twill taped neck

Contrasting piping between the two-tone parts of the garment (body, front and back)

Ribbed cuffs

Side slits with contrasting twill stripe

Twin needle finishing at hem

Tear-away brand label

# COLORS:

Navy/Dark Grey Black/Forest Green Black/Orange Black/Red Black/Yellow Navy/Royal Blue

18 Jun 2025 22:33:31 Page 1 of 1