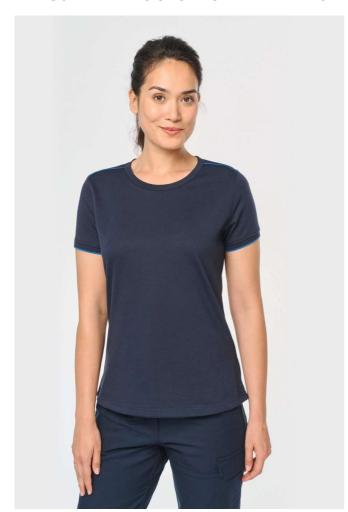

# WK3021 LADIES SHORT-SLEEVED DAYTODAY T-SHIRT (ex.KA3021)

## EX KA3021

65% polyester/35% cotton

Combed cotton

Jersey fabric

Washable at 60°C

Anti-pilling treatment

Crew neckline with elastane

Contrasting piping at shoulders and inner neck

Rib finishing with contrasting tipping at cuffs

Twin needle finishing at hem

Ideal for daily use

Certified STANDARD 100 by OEKO-TEX®N° CQ1007/7, IFTH

### COLORS:

■ Black/Kelly Green ■ Black/Orange ■ Black/Silver ■ Black/Yellow ■ Navy/Silver ■ Black/Red

18 Jun 2025 22:35:43 Page 1 of 1