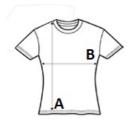

#### **SIZE SPECIFICATION (CM)**

|                   | xs | S  | М  | L  | XL | 2XL | 3XL |  |
|-------------------|----|----|----|----|----|-----|-----|--|
| Pcs./€            | 40 | 40 | 40 | 40 | 40 | 40  | 40  |  |
| Body Length (A)   | 60 | 62 | 64 | 66 | 68 | 70  | 72  |  |
| Chest Width (B)   | 43 | 46 | 49 | 52 | 55 | 58  | 61  |  |
| Sleeve Length (C) | 16 | 17 | 17 | 18 | 19 | 20  | 20  |  |