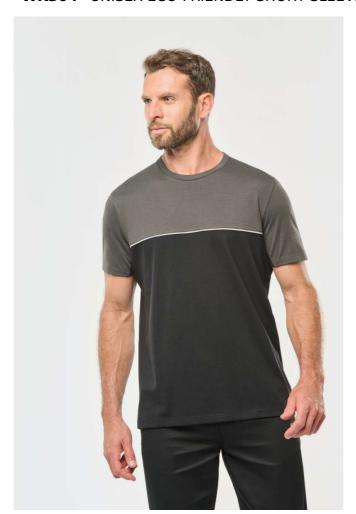

## WK304 UNISEX ECO-FRIENDLY SHORT SLEEVE TWO-TONE T-SHIRT

## **MAIN FEATURES**

190 g/m<sup>2</sup>

60% cotton/40% polyester

Made from 60% combed cotton and 40% recycled polyester

Vortex thread

Jersey fabric

Anti-pilling treatment

Washable at 60°C

Slim fit

1x1 ribbed crew neckline with elastane and contrasting twill taped neck

Contrasting piping between the two-tone parts of the garment (body, front and back)

Twin needle finish at cuffs and hem

Tear-away brand label

**COLORS:** 

Navy/Dark Grey Black/Forest Green Black/Orange Black/Red Black/Yellow Navy/Royal Blue

18 Jun 2025 22:36:26 Page 1 of 1