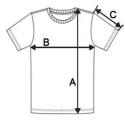

## **SIZE SPECIFICATION (CM)**

|                   | XS    | S     | М     | L  | XL    | 2XL   | 3XL   | 4XL | 5XL   |
|-------------------|-------|-------|-------|----|-------|-------|-------|-----|-------|
| Pcs./♥            | 50    | 50    | 50    | 50 | 50    | 50    | 50    | 50  | 50    |
| Body Length (A)   | 68    | 70    | 72    | 74 | 76    | 78    | 80    | 82  | 84    |
| Chest Width (B)   | 47    | 50    | 53    | 56 | 59    | 62    | 65    | 68  | 71    |
| Sleeve Length (C) | 20.25 | 21.50 | 22.25 | 23 | 23.75 | 24.50 | 25.25 | 26  | 26.75 |