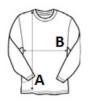

#### SIZE SPECIFICATION (CM)

|                   | XS | S  | М  | L  | XL | 2XL | 3XL | 4XL | 5XL |
|-------------------|----|----|----|----|----|-----|-----|-----|-----|
| Pcs./₩            | 15 | 15 | 15 | 15 | 15 | 15  | 15  | 15  | 15  |
| Body Length (A)   | 68 | 70 | 72 | 74 | 76 | 78  | 80  | 82  | 84  |
| Chest Width (B)   | 50 | 53 | 56 | 59 | 62 | 65  | 68  | 71  | 74  |
| Sleeve Length (C) | 63 | 64 | 65 | 66 | 67 | 68  | 69  | 70  | 71  |